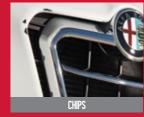

### KEY FEATURES AND BENEFITS

Covers minor repair damage to any of your vehicle's metal body panels and scuffed bumpers not exceeding 15cm in diameter where such panels/bumper has not been ripped, perforated or torn. Minor repair damage means chips (not exceeding 1.5cm in diameter), minor dents and light scratches to your vehicle during the period of insurance caused by day-to-day motoring. The repair can be carried out at your home or work address.

#### THE SMART REPAIR INSURANCE POLICY COVERS:

- Private vehicles up to 36 months.
- Up to £3,000 cover, in aggregate, during the period of insurance against:
- dents not exceeding 15cm in diameter
- scratches not exceeding 15cm in length
- chips not exceeding 1.5cm in diameter
- scuffed bumpers not exceeding 15cm in diameter.
- Up to £250 for a body shop repair, should any claim not qualify as a SMART repair (valid invoice required).