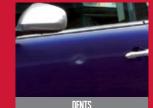

### KEY FEATURES AND BENEFITS

Covers minor repair damage to any of your vehicle's metal body panels and scuffed bumpers not exceeding 15cm in diameter where such panels/bumper has not been ripped, perforated or torn. Minor repair damage means chips (not exceeding 1.5cm in diameter), minor dents and light scratches to your vehicle during the period of insurance caused by day-to-day motoring. The repair can be carried out at your home or work address.

#### THE SMART REPAIR INSURANCE POLICY COVERS:

- Private vehicles up to 36 months.
- Up to £3,000 cover, in aggregate, during the period of insurance against:
- dents not exceeding 15cm in diameter
- scratches not exceeding 15cm in length
- chips not exceeding 1.5cm in diameter
- scuffed bumpers not exceeding 15cm in diameter.
- Up to £250 for a body shop repair, should any claim not qualify as a SMART repair (valid invoice required).