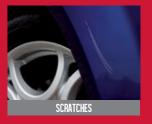

### KEY FEATURES AND BENEFITS

Covers minor repair damage to any of your vehicle's metal body panels and scuffed bumpers not exceeding 15cm in diameter where such panels/bumper has not been ripped, perforated or torn. Minor repair damage means chips (not exceeding 1.5cm in diameter), minor dents and light scratches to your vehicle during the period of insurance caused by day-to-day motoring. The repair can be carried out at your home or work address.

#### THE SMART REPAIR INSURANCE POLICY COVERS:

- Private vehicles up to 36 months.
- Up to £3,000 cover, in aggregate, during the period of insurance against:
- dents not exceeding 15cm in diameter
- scratches not exceeding 15cm in length
- chips not exceeding 1.5cm in diameter
- scuffed bumpers not exceeding 15cm in diameter.
- Up to £250 for a body shop repair, should any claim not qualify as a SMART repair (valid invoice required).